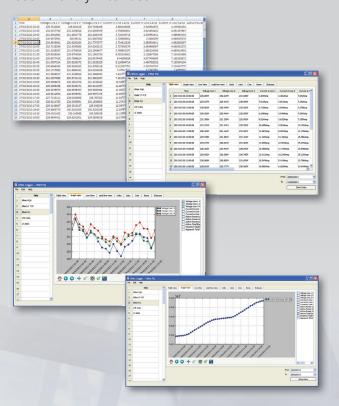

### **ELNet Logger Software**

ELNet Logger is a user friendly software package that is especially designed for monitoring and data logging from electrical networks.

ELNet Powermeters Data Logging.

Graphic Display of Trends over time.

Display of Real Time Measurements.

User-friendly Interface.