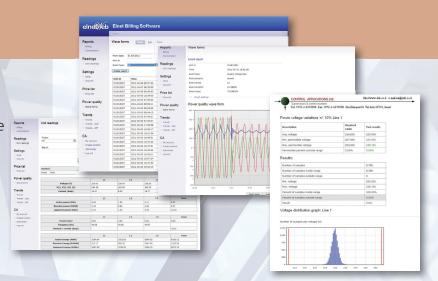

# **ELNetWeb PQ Web Software**

ELNetWeb PQ is a Web Server software package that is especially designed to enable monitoring and generating reports by using a standard web browser.

Historical data reports.

Logs: events, waveforms, faults.

EN50160 reports for power quality.

Historical Alarms report.

CONTROL APPLICATIONS Ltd.

www.getelnet.com e-mail: cal@ddc.co.il