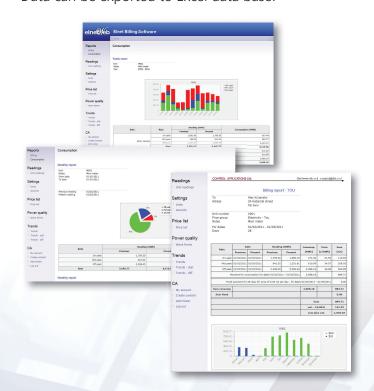

## **ELNetWeb Billing Web Software**

ELNetWeb Billing is a user friendly software package that is especially designed for logging electrical energy consumption from ELNet Powermeters and generating electrical bills.

ELNetWeb Billing provides detailed energy reports on a daily, monthly and annual basis, as well as advanced T.O.U billing capabilities. Data can be exported to Excel data base.